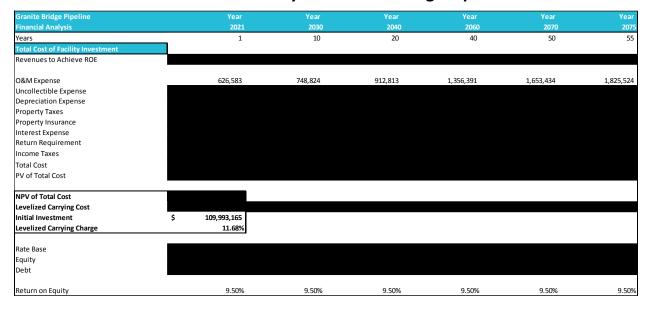

## **Levelized Cost Analysis: Granite Bridge Pipeline**

## **Assumptions**

| Financial<br>Assumptions            |              |
|-------------------------------------|--------------|
|                                     |              |
| Income Taxes                        |              |
| Federal                             | 34.00%       |
| State                               | <u>7.90%</u> |
| Combined                            | 39.21%       |
| Cost of Capital                     |              |
| Equity                              | 50.00%       |
| Cost of Equity                      | 9.50%        |
| Cost of Debt                        | <u>4.43%</u> |
| Weighted Capital Cost               | 6.97%        |
| Discount Rate                       | 6.10%        |
| Inflation                           | 2.00%        |
| Uncollectible                       | 1.00%        |
| Working Capital (Net Lead-Lag Days) |              |
| O&M                                 | 27           |
|                                     |              |
| Property Taxes (of net plant)       | 2.29%        |
| Property Insurance (of net plant)   | 0.013%       |
| Levelized Rate                      |              |
| Granite Bridge Pipeline             | 6.34%        |
| Granite Bridge LNG Facility         | 6.73%        |
| Book Depreciation (Years)           |              |
| Granite Bridge Pipeline             | 55           |
| Granite Bridge LNG Facility         | 40           |