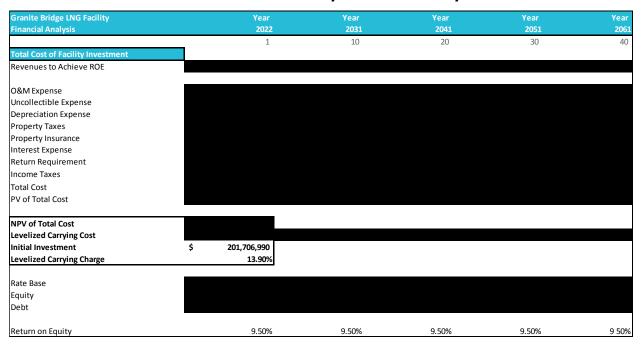

### Levelized Cost Analysis: LNG Facility

## **Assumptions**

| Financial<br>Assumptions            |              |
|-------------------------------------|--------------|
|                                     |              |
| Income Taxes                        |              |
| Federal                             | 34.00%       |
| State                               | <u>7.90%</u> |
| Combined                            | 39.21%       |
| Cost of Capital                     |              |
| Equity                              | 50.00%       |
| Cost of Equity                      | 9.50%        |
| Cost of Debt                        | <u>4.43%</u> |
| Weighted Capital Cost               | 6.97%        |
| Discount Rate                       | 6.10%        |
| Inflation                           | 2.00%        |
| Uncollectible                       | 1.00%        |
| Working Capital (Net Lead-Lag Days) |              |
| O&M                                 | 27           |
|                                     |              |
| Property Taxes (of net plant)       | 2.29%        |
| Property Insurance (of net plant)   | 0.013%       |
| Levelized Rate                      |              |
| Granite Bridge Pipeline             | 6.34%        |
| Granite Bridge LNG Facility         | 6.73%        |
| Book Depreciation (Years)           |              |
| Granite Bridge Pipeline             | 55           |
| Granite Bridge LNG Facility         | 40           |